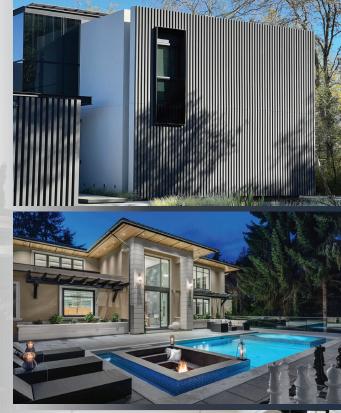

PW products are lightweight, exceedingly durable, easy to install and available for shipments worldwide. Our shapes are suitable for both interior and exterior building applications and for any level of design and sophistication. They have an array of stone-like finished products virtually indistinguishable from those crafted from the finest quarried stones. Utilizing specialized manufacturing equipment, installation systems and specialty coating formulations allow them to offer a quality building detailing system unlike anything else on the market.

 Originally inspired by European architectural masterpieces. We are proud of our ability to manufacture architecturally correct profiles that simulate real cut stone, while also providing custom and modern profiles to meet current design trends.