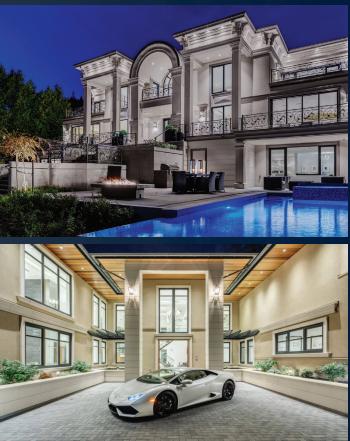

## BAGELESS Architecture from Modern Technology

Throughout history, architectural embellishments have adorned homes and public structures the world over. In early times, quarried stone was the materials of choice, then intricately carved wood and plaster found their places in fine architecture along with the rich detailing of fired terra cotta. Today's building profiles, or lack thereof, are largely predicated upon economic and structural practices. Cut stone and other masterfully carved building details are still available, but few projects can justify their extensive impact upon budget and time.

Patterson Whittaker is an innovative company that has combined the richly sophisticated design principals of the past with today's latest technologies. No longer is it impractical to beautify projects with timeless classical detailing reminiscent of the cornices, parapets, and elegant door and window surrounds found in the finest European architecture. Their unique construction and attachment systems allow even the most dramatic, largescale details to be economically applied to both interior and exterior wall surfaces. It is their quest to provide well-constructed and beautifully designed architectural shapes that ensures your projects will be both elegant in appearance and meet today's highest technical standards.

 Originally inspired by European architectural masterpieces. We are proud of our ability to manufacture architecturally correct profiles that simulate real cut stone, while also providing custom and modern profiles to meet current design trends.